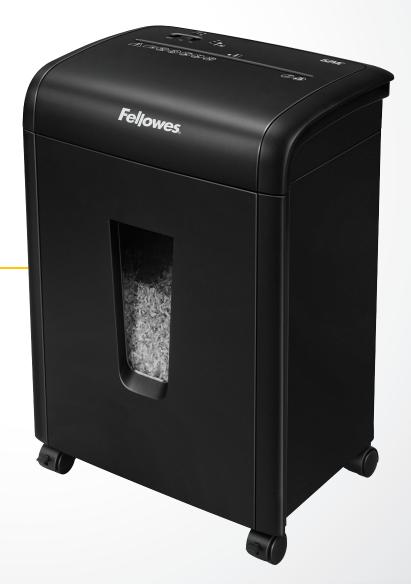

# POWERSHRED® 62MC

## Household Shredder

## **Specifications**

| Model #      | 62MC                                               |
|--------------|----------------------------------------------------|
| Item #       | Mfr No 4685101 (OD SKU 944-822)                    |
| Sheets/Pass  | 10                                                 |
| Cut Type     | Micro-Cut                                          |
| Security     | Level P-5                                          |
| Cut Size     | 7/64" x <sup>25</sup> /64"                         |
| Users        | 1                                                  |
| Run Time     | 7 on / 60 off                                      |
| Bin Capacity | 5 gallons                                          |
| Bin Type     | Pull-Out                                           |
| Throat Width | 9"                                                 |
| Dimensions   | 18.75"H x 13.75"W x 10.44"D                        |
| Also Shreds  |                                                    |
| Warranty     | 1-year product and service plus 5 years on cutters |